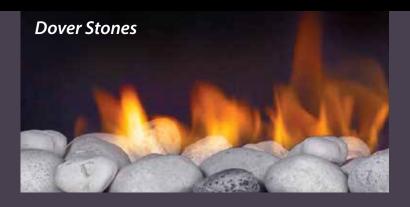

## SPECIFICATIONS

|                                           | Vented                                                        | Vent Free                                                  |
|-------------------------------------------|---------------------------------------------------------------|------------------------------------------------------------|
|                                           |                                                               |                                                            |
| BTU input/hr                              | 27,000–43,000                                                 | 27,000–39,000                                              |
| Sizes                                     | 24" L x 12" D x 6¾" H                                         |                                                            |
|                                           | 30" L x 12" D x 6¾" H                                         |                                                            |
| Remote Control                            | Included                                                      |                                                            |
| Flame Height Adjustment                   | Yes                                                           |                                                            |
| Choice of Media                           | Driftwood & Beach Stones,<br>Dover Stones, or Beach<br>Stones | Beach Stones                                               |
| Colors                                    | 24"—Black or White; 30"—Black only                            |                                                            |
| Installation                              | Install into a wood-burning<br>fireplace                      | Install into a wood-burning fireplace or vent-free firebox |
| Natural Gas                               | Yes                                                           | Yes                                                        |
| Propane                                   | Yes                                                           | No                                                         |
| Electronic Ignition                       | Yes                                                           | Yes                                                        |
| ANSI Certification                        | Yes                                                           | Yes                                                        |
| CSA Certification                         | Yes                                                           | Not approved for Canada                                    |
| Commonwealth of<br>Massachusetts Approval | Yes                                                           | Yes                                                        |