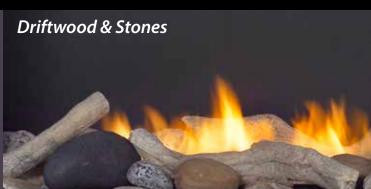

## SPECIFICATIONS

|                                           | Vented                                                        | Vent Free                                                  |
|-------------------------------------------|---------------------------------------------------------------|------------------------------------------------------------|
|                                           |                                                               |                                                            |
| BTU input/hr                              | 27,000–43,000                                                 | 27,000–39,000                                              |
| Sizes                                     | 24" L x 12" D x 6¾" H                                         |                                                            |
|                                           | 30" L x 12" D x 6¾" H                                         |                                                            |
| Remote Control                            | Included                                                      |                                                            |
| Flame Height Adjustment                   | Yes                                                           |                                                            |
| Choice of Media                           | Driftwood & Beach Stones,<br>Dover Stones, or Beach<br>Stones | Beach Stones                                               |
| Colors                                    | 24"—Black or White; 30"—Black only                            |                                                            |
| Installation                              | Install into a wood-burning<br>fireplace                      | Install into a wood-burning fireplace or vent-free firebox |
| Natural Gas                               | Yes                                                           | Yes                                                        |
| Propane                                   | Yes                                                           | No                                                         |
| Electronic Ignition                       | Yes                                                           | Yes                                                        |
| ANSI Certification                        | Yes                                                           | Yes                                                        |
| CSA Certification                         | Yes                                                           | Not approved for Canada                                    |
| Commonwealth of<br>Massachusetts Approval | Yes                                                           | Yes                                                        |