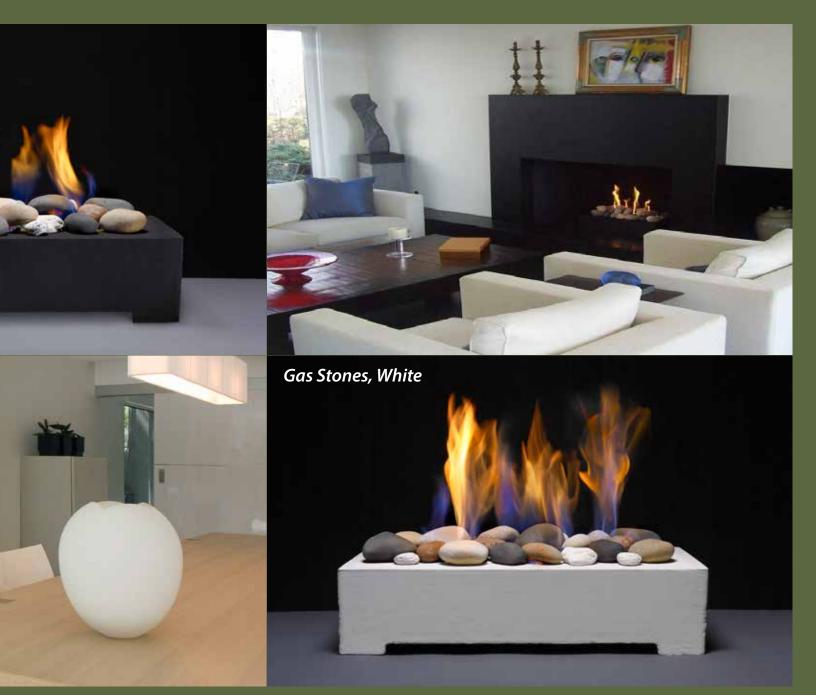

## GAS STONES

MODERN LOG SET — VENTED & VENTLESS

Contemporary Fireplaces & Modern Design Elements

## At last—a gorgeous gas log set...with no logs!

Clean, contemporary, and thoroughly modern, these minimalist designs enhance any setting. Enjoy the earthy, natural feel of real wood and stone without the mess.

Realistically crafted from fireproof ceramic media, the stones or driftwood rest on a sleek, tasteful burner cover that artfully conceals the gas controls. All you see from any vantage point is the calming, captivating flame of your beautiful fireplace.