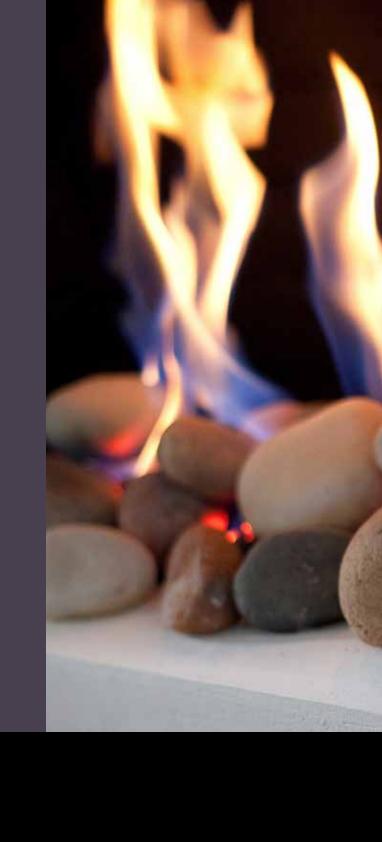

## GAS STONES

MODERN LOG SET — VENTED & VENTLESS

Contemporary Fireplaces & Modern Design Elements

## At last—a gorgeous gas log set...with no logs!

Clean, contemporary, and thoroughly modern, these minimalist designs enhance any setting. Enjoy the earthy, natural feel of real wood and stone without the mess.

Realistically crafted from fireproof ceramic media, the stones or driftwood rest on a sleek, tasteful burner cover that artfully conceals the gas controls. All you see from any vantage point is the calming, captivating flame of your beautiful fireplace.