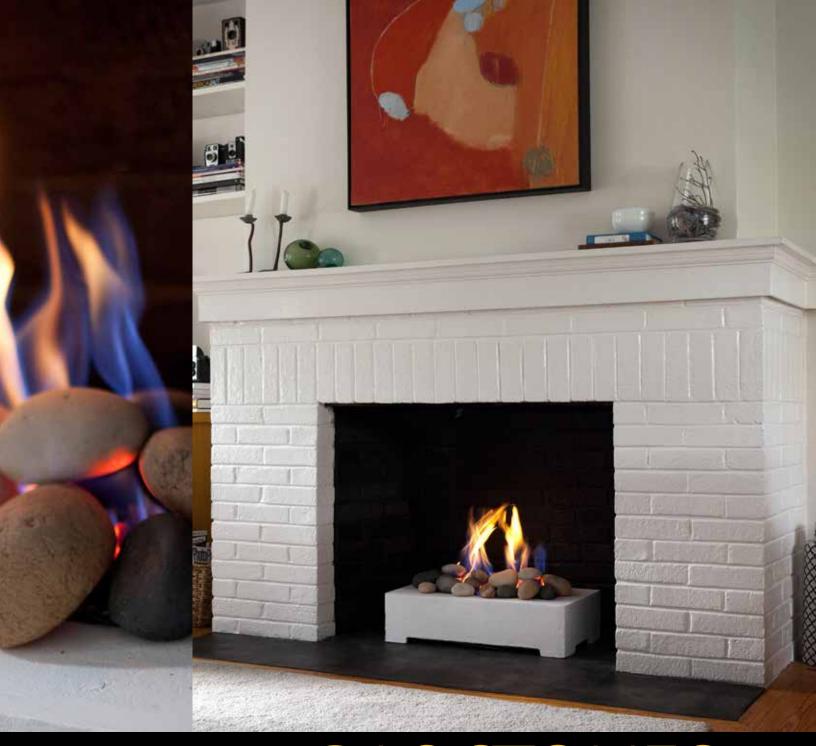

## At last—a gorgeous gas log set...with no logs!

Clean, contemporary, and thoroughly modern, these minimalist designs enhance any setting. Enjoy the earthy, natural feel of real wood and stone without the mess.

Realistically crafted from fireproof ceramic media, the stones or driftwood rest on a sleek, tasteful burner cover that artfully conceals the gas controls. All you see from any vantage point is the calming, captivating flame of your beautiful fireplace.