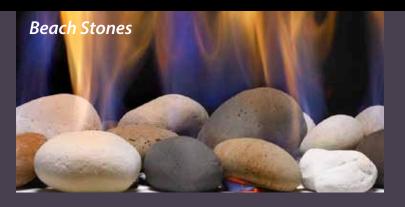

## GAS STONES

MODERN LOG SET — VENTED & VENTLESS

Contemporary Fireplaces & Modern Design Elements

## At last—a gorgeous gas log set...with no logs!

Clean, contemporary, and thoroughly modern, these minimalist designs enhance any setting. Enjoy the earthy, natural feel of real wood and stone without the mess.

Realistically crafted from fireproof ceramic media, the stones or driftwood rest on a sleek, tasteful burner cover that artfully conceals the gas controls. All you see from any vantage point is the calming, captivating flame of your beautiful fireplace.