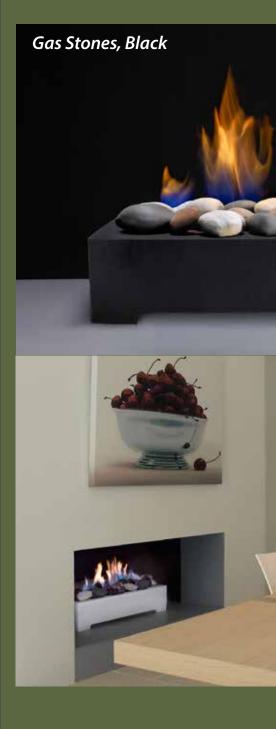

## SPECIFICATIONS

|                                           | Vented                                                        | Vent Free                                                  |
|-------------------------------------------|---------------------------------------------------------------|------------------------------------------------------------|
|                                           |                                                               |                                                            |
| BTU input/hr                              | 27,000–43,000                                                 | 27,000–39,000                                              |
| Sizes                                     | 24" L x 12" D x 6¾" H                                         |                                                            |
|                                           | 30" L x 12" D x 6¾" H                                         |                                                            |
| Remote Control                            | Included                                                      |                                                            |
| Flame Height Adjustment                   | Yes                                                           |                                                            |
| Choice of Media                           | Driftwood & Beach Stones,<br>Dover Stones, or Beach<br>Stones | Beach Stones                                               |
| Colors                                    | 24"—Black or White; 30"—Black only                            |                                                            |
| Installation                              | Install into a wood-burning<br>fireplace                      | Install into a wood-burning fireplace or vent-free firebox |
| Natural Gas                               | Yes                                                           | Yes                                                        |
| Propane                                   | Yes                                                           | No                                                         |
| Electronic Ignition                       | Yes                                                           | Yes                                                        |
| ANSI Certification                        | Yes                                                           | Yes                                                        |
| CSA Certification                         | Yes                                                           | Not approved for Canada                                    |
| Commonwealth of<br>Massachusetts Approval | Yes                                                           | Yes                                                        |