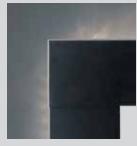

# ARTISAN SINGLE-SIDED Artisan with Textured Black face, Driftwood log set and Diamond fireglass

### **Features**

- No chimney or venting required makes installation fast, easy, and affordable
- Artisan See-Through can be installed on an interior wall or an exterior wall, extending your living space to the outdoors
- $\bullet \ \ \text{Warmth from Artisan See-Through can be redirected outdoors with exclusive optional heat management system}\\$
- High-contrast, brilliant LED lighting and shimmering fireglass accentuate the flames
- ullet Enjoy comfort efficiently with the Total Signature Command  $^{\text{TM}}$  system
- Available in 42" model
- Up to 37,000 BTUs