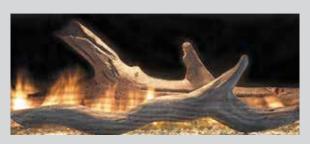

# ARTISAN SINGLE-SIDED Artisan with Textured Black face, Driftwood log set and Diamond fireglass

### Fireglass kit options

Stone kit