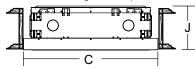

## **SPECIFICATIONS**

| SPECIFICATIONS |                 | Artisan<br>AVFL42       | Artisan See-Through<br>AVFLST42 |
|----------------|-----------------|-------------------------|---------------------------------|
| FRONT<br>WIDTH | ACTUAL / A      | 43"                     | 43"                             |
|                | FRAMING / B     | 44"                     | 44"                             |
|                | OUTDOOR KIT / C | N/A                     | 48-1/2"                         |
| BACK<br>WIDTH  | ACTUAL / D      | 43"                     | 43"                             |
|                | FRAMING / E     | 44"                     | 44"                             |
| HEIGHT         | ACTUAL / F      | 28"                     | 28"                             |
|                | FRAMING / G     | 32"                     | 32"                             |
| DEPTH          | ACTUAL / H      | 13"                     | 13-1/8"                         |
|                | FRAMING / I     | 13-1/2"                 | 12"                             |
|                | OUTDOOR KIT / J | N/A                     | 14-7/8"                         |
| VIEWING AREA   |                 | 37-1/2" x 13-1/2"       | 37-1/2" x 13-1/2"               |
| BTU/HR INPUT   |                 | 37,000(NG) / 36,000(LP) |                                 |

Top view with outdoor kit installed (See-Through unit only)