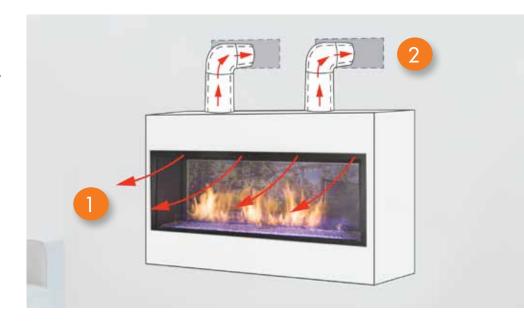

# Optional Heat Management Kit

The Artisan See-Through's exclusive Heat Management System gives you the option to cozy on up to the warmth or to direct it to the outdoors, so you can enjoy the fire without the heat.

The Heat Management System is an optional feature with simple manual operation that allows you to direct heat outdoors through two standard ducts installed within the wall.

- 1 Cozy up to the warmth indoors
- 2 Or direct it outdoors