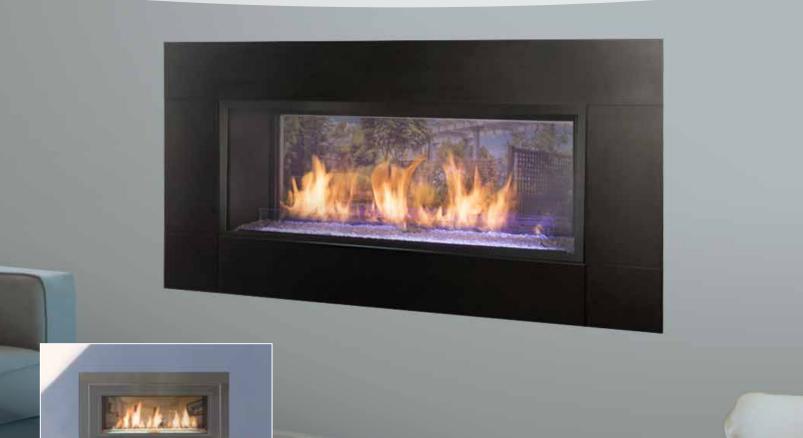

# ARTISAN SEE-THROUGH

The Monessen Artisan Series brings the ambiance of a fireplace both indoors and out. Available in single-sided and see-through models, these vent free gas fireplaces are one of a kind, forever changing how you look at hearths.

Cover: Artisan with Stainless Steel face and Diamond fireglass

Above: Artisan See-Through shown with Textured Black face and Diamond fireglass

Inset: Artisan See-Through shown with Stainless Steel contemporary face and outdoor kit, and Diamond firegla

The Artisan See-Through enhances your fireside experience, linking the interior and exterior of your home with clean, contemporary lines and gorgeous flames. Its exclusive heat management system gives you the option to cozy on up to the warmth or to direct it to the outdoors, offering unmatched views without breaking a sweat. The final touches for both models are shimmering fireglass and LED lighting that transform these sleek fireplaces into an eye-catching show.