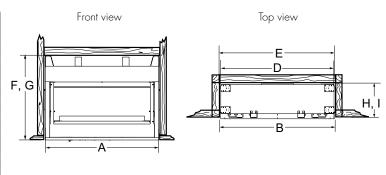

## **SPECIFICATIONS**

| SPECIFICATIONS |                 | Artisan<br>AVFL42       | Artisan See-Through<br>AVFLST42 |
|----------------|-----------------|-------------------------|---------------------------------|
| FRONT<br>WIDTH | ACTUAL / A      | 43"                     | 43"                             |
|                | FRAMING / B     | 44"                     | 44"                             |
|                | OUTDOOR KIT / C | N/A                     | 48-1/2"                         |
| BACK<br>WIDTH  | ACTUAL / D      | 43"                     | 43"                             |
|                | FRAMING / E     | 44"                     | 44"                             |
| HEIGHT         | ACTUAL / F      | 28"                     | 28"                             |
|                | FRAMING / G     | 32"                     | 32"                             |
| DEPTH          | ACTUAL / H      | 13"                     | 13-1/8"                         |
|                | FRAMING / I     | 13-1/2"                 | 12"                             |
|                | OUTDOOR KIT / J | N/A                     | 14-7/8"                         |
| VIEWING AREA   |                 | 37-1/2" x 13-1/2"       | 37-1/2" x 13-1/2"               |
| BTU/HR INPUT   |                 | 37,000(NG) / 36,000(LP) |                                 |

Top view with outdoor kit installed (See-Through unit only)