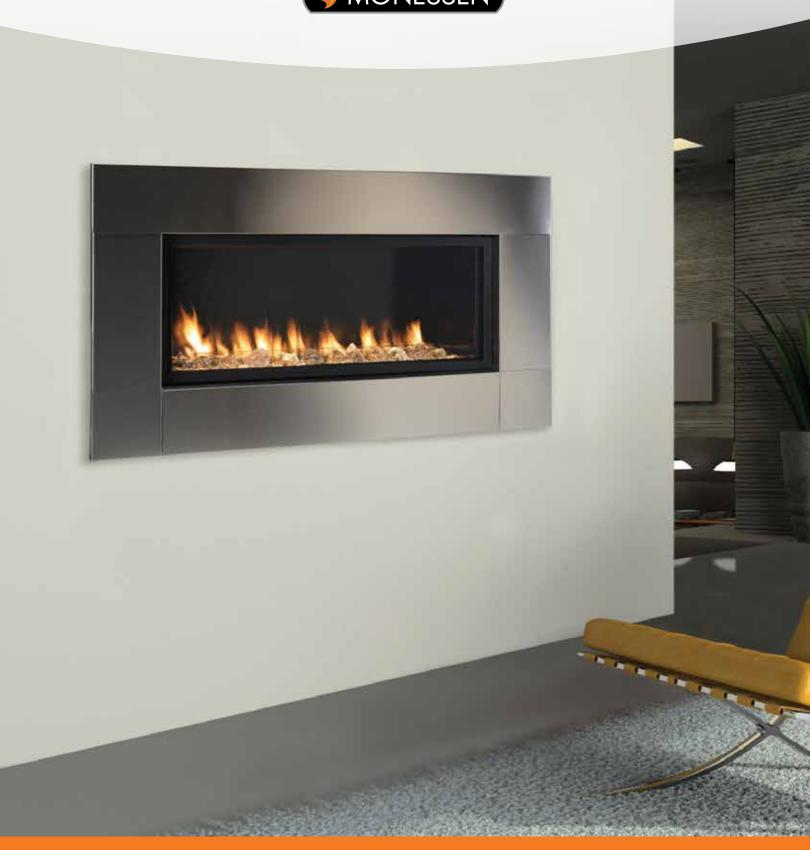

Cover: Artisan with Stainless Steel face and Diamond fireglass

Above: Artisan See-Through shown with Textured Black face and Diamond fireglass

Inset: Artisan See-Through shown with Stainless Steel contemporary face and outdoor kit, and Diamond firegla

The Artisan See-Through enhances your fireside experience, linking the interior and exterior of your home with clean, contemporary lines and gorgeous flames. Its exclusive heat management system gives you the option to cozy on up to the warmth or to direct it to the outdoors, offering unmatched views without breaking a sweat. The final touches for both models are shimmering fireglass and LED lighting that transform these sleek fireplaces into an eye-catching show.

### **Features**

- No chimney or venting required makes installation fast, easy, and affordable
- Artisan See-Through can be installed on an interior wall or an exterior wall, extending your living space to the outdoors
- $\bullet \ \ \text{Warmth from Artisan See-Through can be redirected outdoors with exclusive optional heat management system}\\$
- High-contrast, brilliant LED lighting and shimmering fireglass accentuate the flames
- ullet Enjoy comfort efficiently with the Total Signature Command  $^{\text{TM}}$  system
- Available in 42" model
- Up to 37,000 BTUs