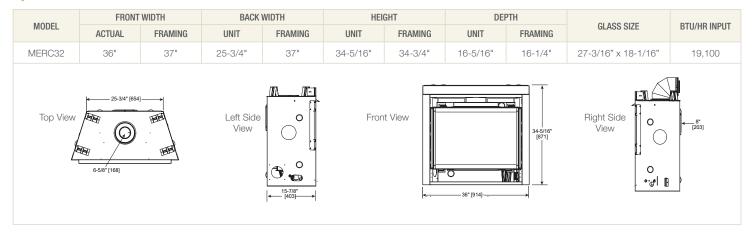

# The Mercury Direct Vent gas fireplace from Majestic.

The Mercury gas fireplace adds comforting warmth, ambiance and convenience to your space. A simple and easy hearth experience.

#### Features

- Compact design at a great price
- Realistic split logs
- Standing pilot or IntelliFire<sup>™</sup> Ignition System provides dependable warmth
- Decorative black mesh screen adds safety
- Available in 32" model
- Up to 19,100 BTUs

### **Optional remotes**



TOTALREMOTE Features: hardwired receiver, timer mode, thermostat mode, room temperature readout, flame high/low, fan speed, on/off



SMARTREMOTE

Features: battery-powered or hardwired receiver, timer mode, thermostat mode,

### **Options not shown**

- Mantels and surrounds
- Shelves
- Fan kit

# **Specifications**



# IntelliFire Ignition System

The Intellifire Ignition System (IPI) is an advanced intermittent pilot ignition system. IPI constantly monitors ignition, ensures safe functioning and conserves up to \$10/month in energy costs.

## **Direct Vent Technology**

Direct Vent fireplaces remove 100% of combustion exhaust and odors from your space. These sealed fireplaces provide optimal heat, conserve energy and ensure clean indoor air quality.

#### **U.S. efficiencies**

temp

Steady State Since most homeowners use their fireplaces for an extended time while they are in the room, Steady State measures how efficiently your fireplace converts fuel to heat once it is warmed up and running in a "steady state". AFUE

| E AFUE rating is more typically used with appliances, like your furnace, that c