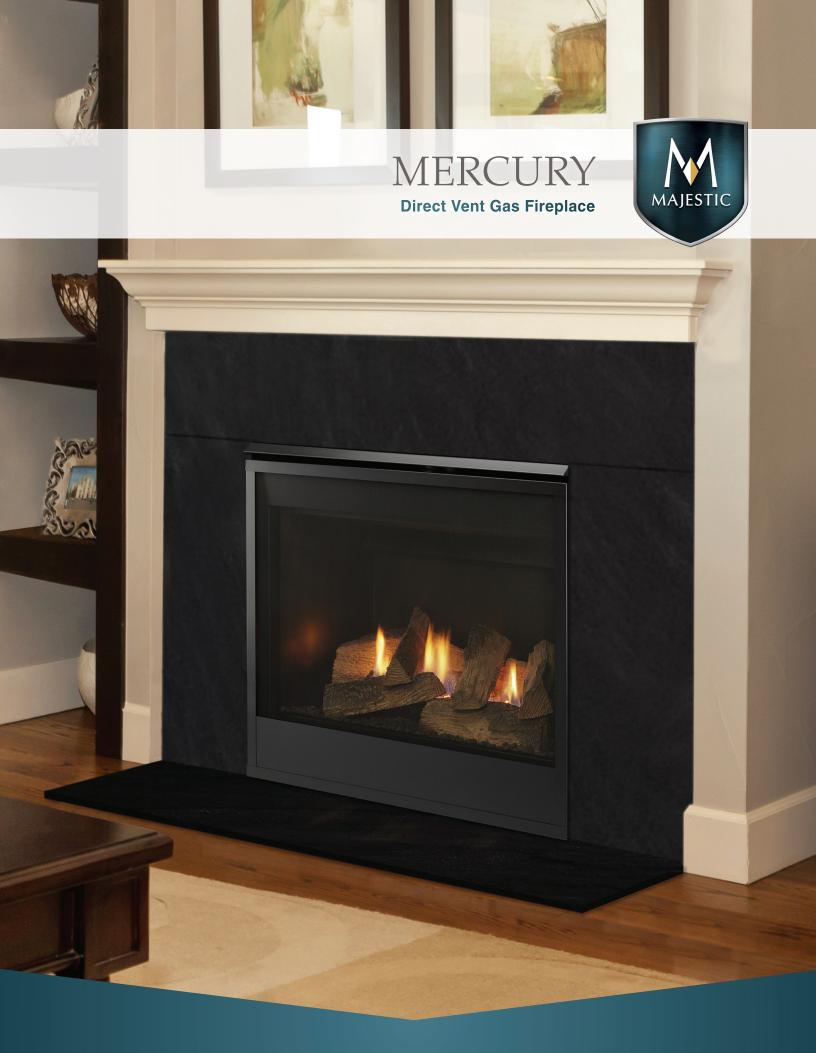

# The Mercury Direct Vent gas fireplace from Majestic.

The Mercury gas fireplace adds comforting warmth, ambiance and convenience to your space. A simple and easy hearth experience.

#### Features

- Compact design at a great price
- Realistic split logs
- Standing pilot or IntelliFire<sup>™</sup> Ignition System provides dependable warmth
- Decorative black mesh screen adds safety
- Available in 32" model
- Up to 19,100 BTUs